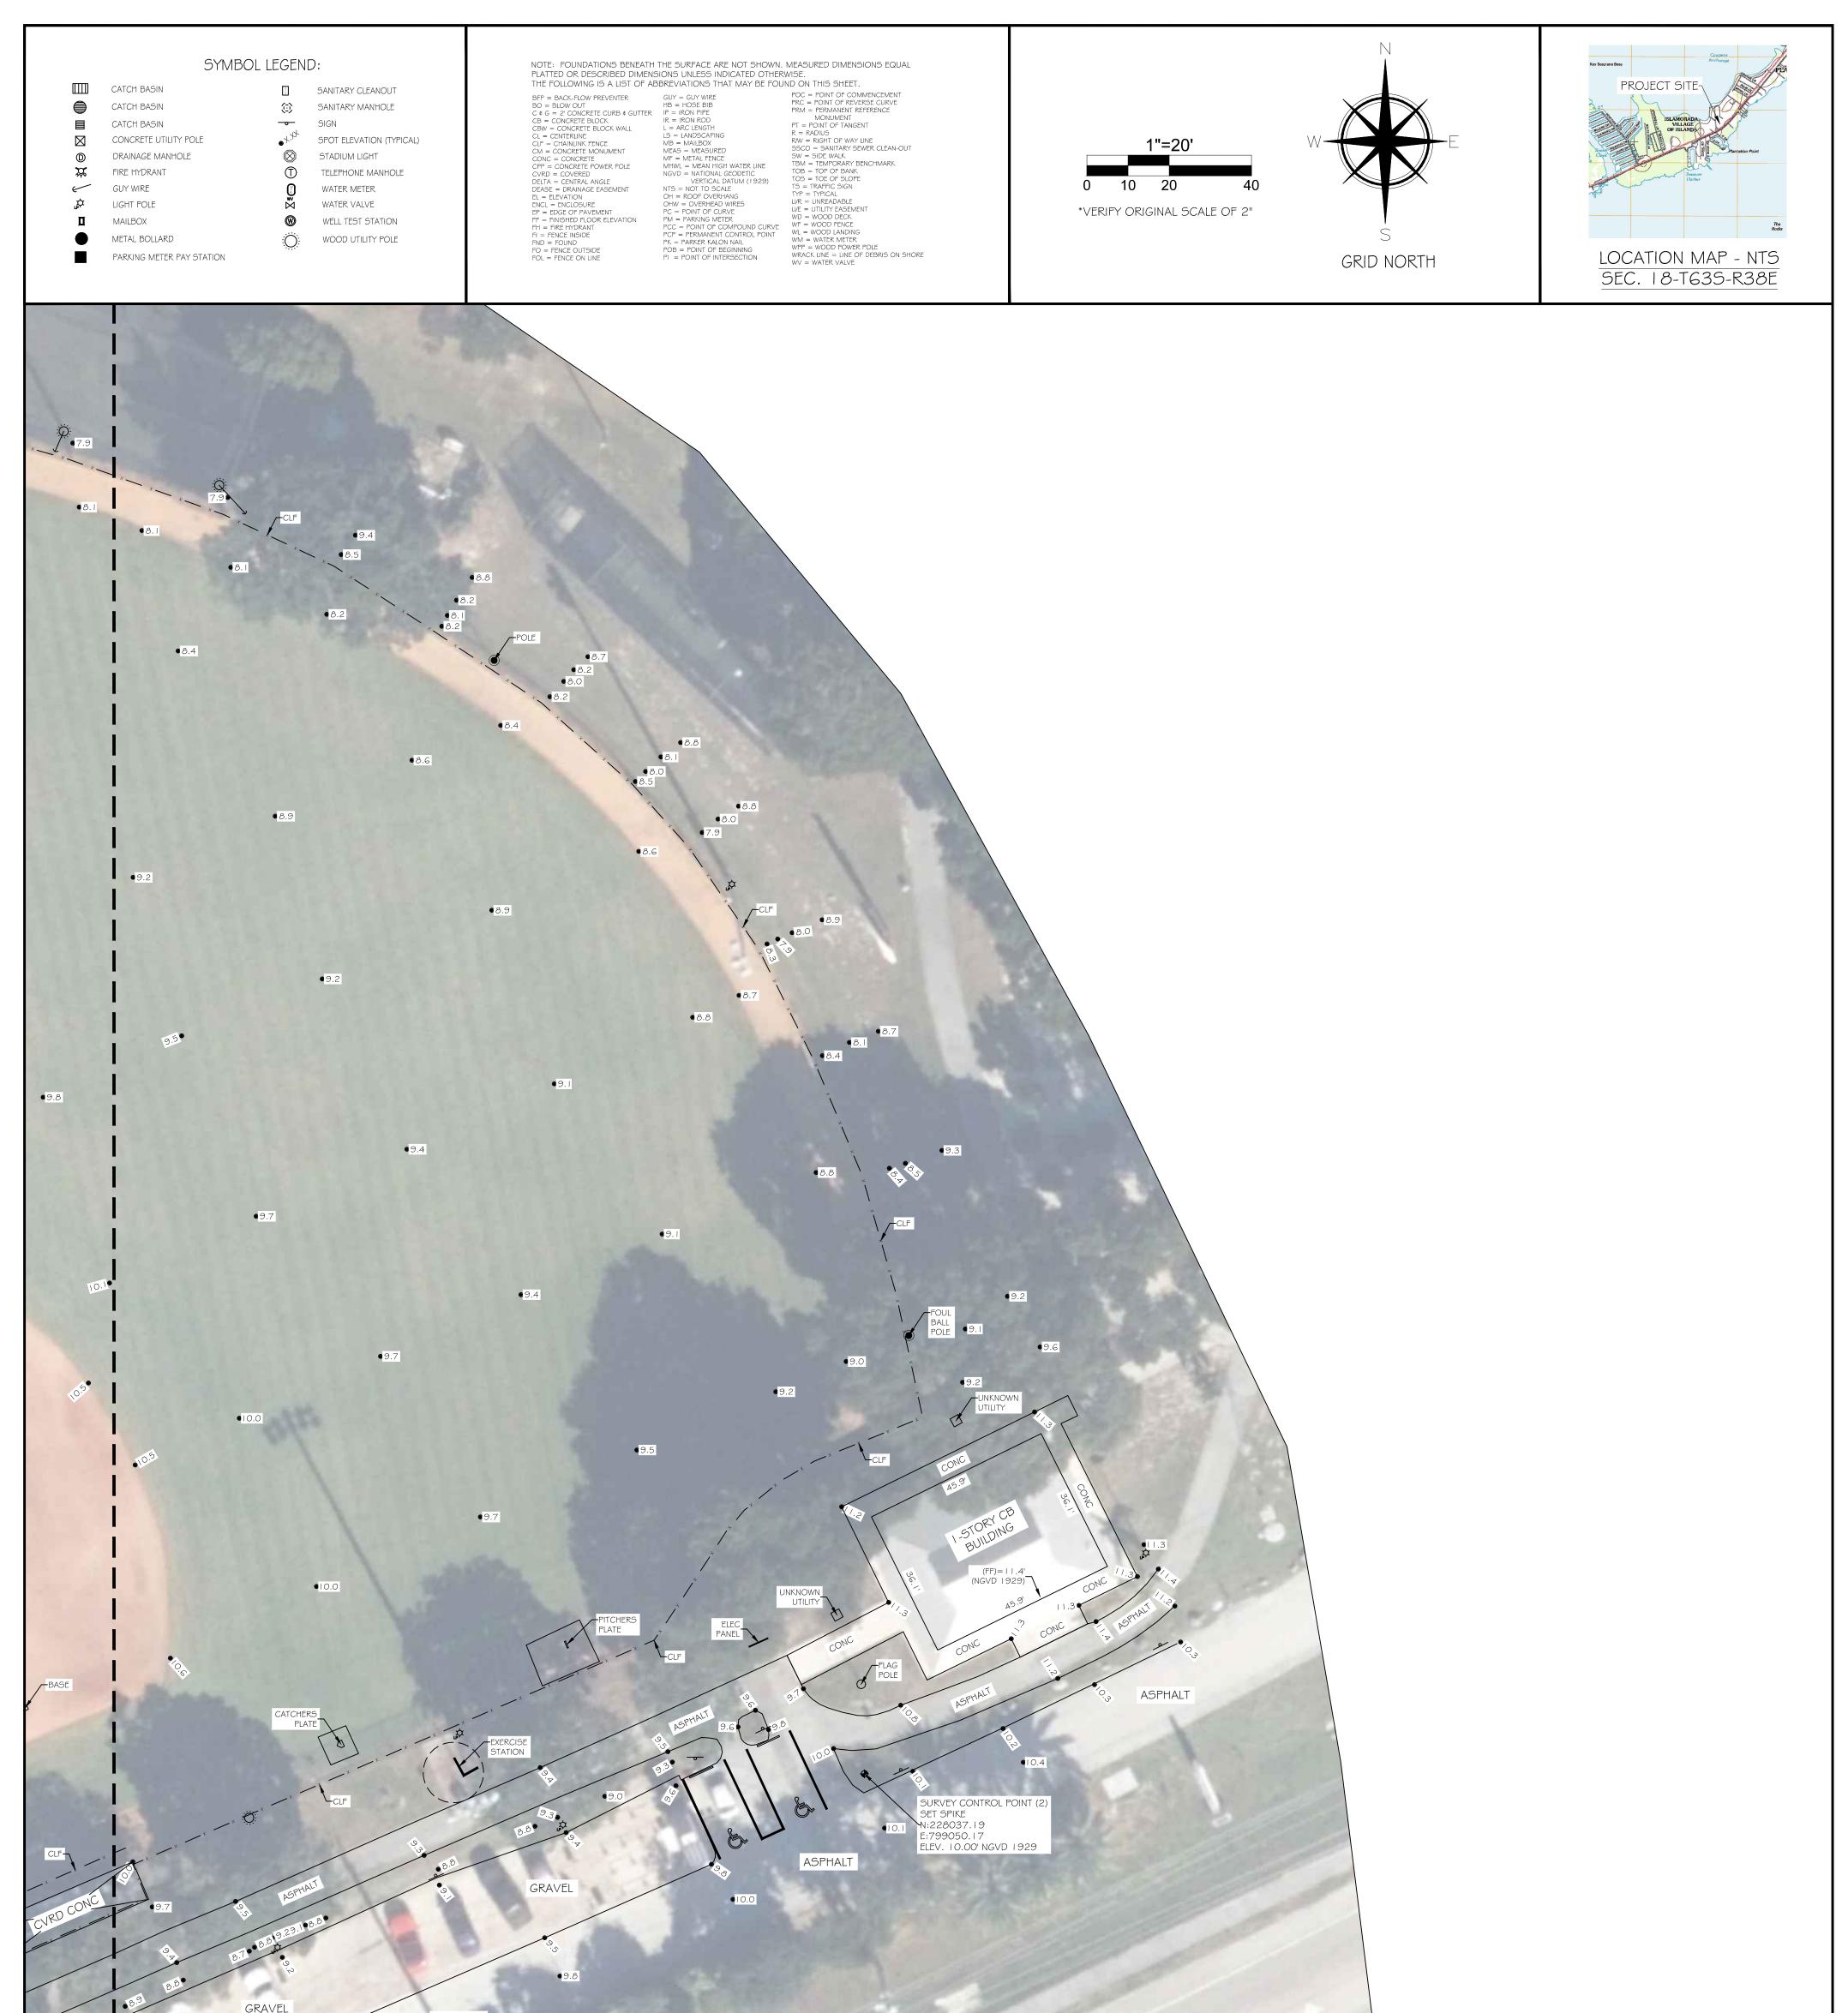

| ASPHALT<br>MACHINE SHEEL<br>ASPHALT<br>ASPHALT<br>ASPHALT<br>ASPHALT<br>ASPHALT<br>ASPHALT<br>ASPHALT<br>ASPHALT<br>ASPHALT<br>ASPHALT<br>ASPHALT<br>ASPHALT<br>ASPHALT<br>ASPHALT<br>ASPHALT<br>ASPHALT<br>ASPHALT<br>ASPHALT<br>ASPHALT<br>ASPHALT<br>ASPHALT<br>ASPHALT<br>ASPHALT<br>ASPHALT<br>ASPHALT<br>ASPHALT<br>ASPHALT<br>ASPHALT<br>ASPHALT<br>ASPHALT<br>ASPHALT<br>ASPHALT<br>ASPHALT<br>ASPHALT<br>ASPHALT<br>ASPHALT<br>ASPHALT<br>ASPHALT<br>ASPHALT<br>ASPHALT<br>ASPHALT<br>ASPHALT<br>ASPHALT<br>ASPHALT<br>ASPHALT<br>ASPHALT<br>ASPHALT<br>ASPHALT<br>ASPHALT<br>ASPHALT<br>ASPHALT<br>ASPHALT<br>ASPHALT<br>ASPHALT<br>ASPHALT<br>ASPHALT<br>ASPHALT<br>ASPHALT<br>ASPHALT<br>ASPHALT<br>ASPHALT<br>ASPHALT<br>ASPHALT<br>ASPHALT<br>ASPHALT<br>ASPHALT<br>ASPHALT<br>ASPHALT<br>ASPHALT<br>ASPHALT<b